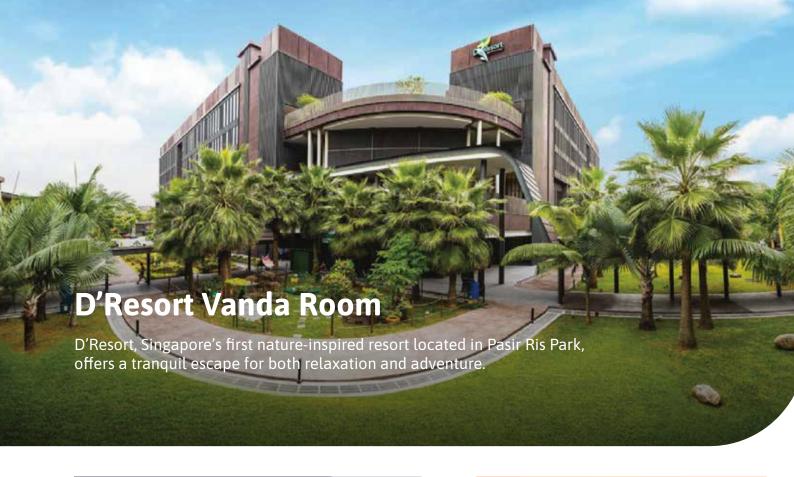

| Venue      | Event<br>Space (m²) | No of Pax<br>(max) |
|------------|---------------------|--------------------|
| Vanda Room | 150                 | 100                |

#### **Amenities:**

- · Direct access to Wild Wild Wet.
- BBQ pits for outdoor gatherings.
- Nearby dining and retail options for added convenience.