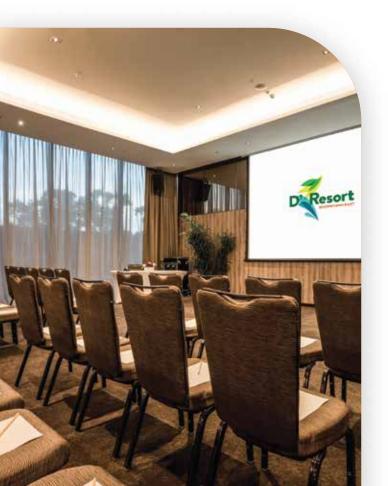

| Venue      | Event<br>Space (m²) | No of Pax<br>(max) |
|------------|---------------------|--------------------|
| Vanda Room | 150                 | 100                |