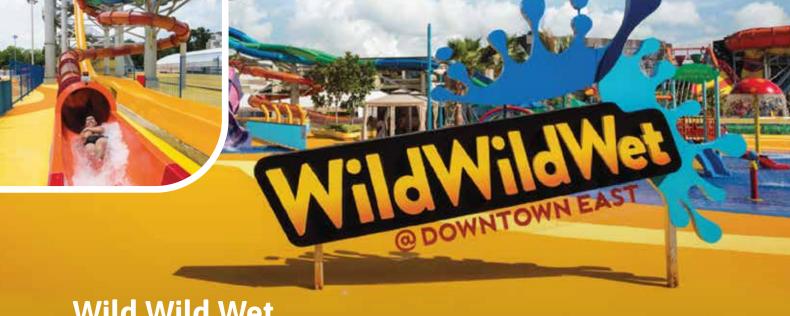

# Wild Wild Wet

## Corporate Tentage & Neptune Cove

Wild Wild Wet, one of Singapore's largest water parks, offers thrilling team-building experiences at Downtown East.

- · Set on 3 hectares with 16 water rides for all ages
- Exciting attractions include:
  - · Asia's First Hybrid Ride
  - · Singapore's First Four-Lane Mat Racer Slide
  - · Asia's Longest Free-Fall Water Slide
  - · 360-Degree Extreme Loop Ride