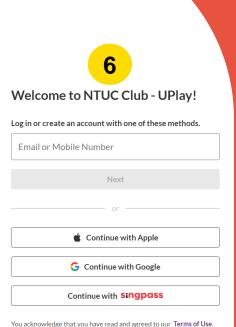

## Step 5

Click on the <u>Continue with Linkpass</u> button to proceed.

## Step 6

Once you are redirected to the Linkpass page, you can sign-up using either your email address, mobile number, Apple account, Google account, or using Singpass.

Follow steps from pages 3 - 12 for the step-by-step sign-up methods.