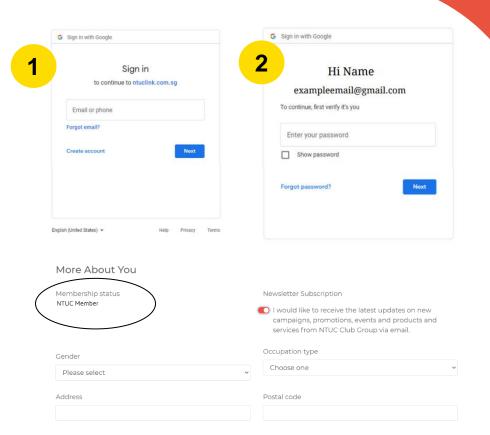

## Sign-up with Google Account

## Step 1

Sign-in with your Google account. For NTUC members, your Google account should be your NTUC membership registered email address.

## Step 2

Enter your password to verify your sign-in.