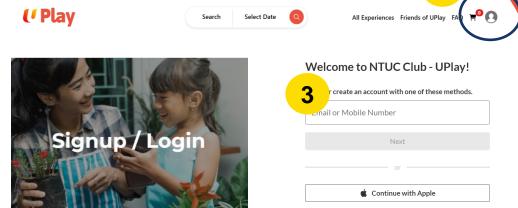

## Sign-up from Experience page

## Step 1

Start browsing our catalogue by clicking on **All Experiences** from the top navigation menu.

## Step 2

Select your desired experience by clicking on its title.

## Step 3

Select quantity and click on the **Add to Cart** button.

## Step 4

On the experience page, click on <u>SIGNUP/LOGIN</u> to sign up for your eligible discounted member's rate, where applicable.

If you are a new user signing up with Apple or Google, you agree to receive marketing communications from us. If you do not want to

mobile number instead

receive marketing communications, sign up with your email address or