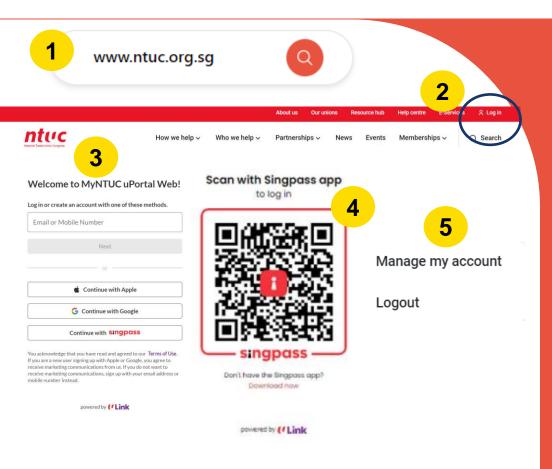

## Retrieve your registered NTUC Membership Email using Singpass

Step 1

Go to www.ntuc.org.sg.

Step 2

At the top right corner, select Login.

Step 3

Login with Singpass.

Step 4

Scan with Singpass Mobile App.

Step 5

Once logged in, select Manage my account. Your registered email will be reflected on your profile.