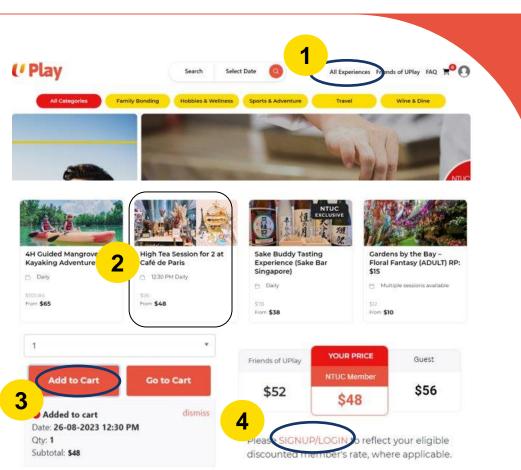

## Step 1

Start browsing our catalogue by clicking on **All Experiences** from the top navigation menu.

## Step 2

Select your desired experience by clicking on its title.

## Step 3

Select quantity and click on the **Add to Cart** button.

## Step 4

On the experience page, click on <u>SIGNUP/LOGIN</u> to sign up for your eligible discounted member's rate, where applicable.

If you are a new user signing up with Apple or Google, you agree to receive marketing communications from us. If you do not want to

mobile number instead

receive marketing communications, sign up with your email address or