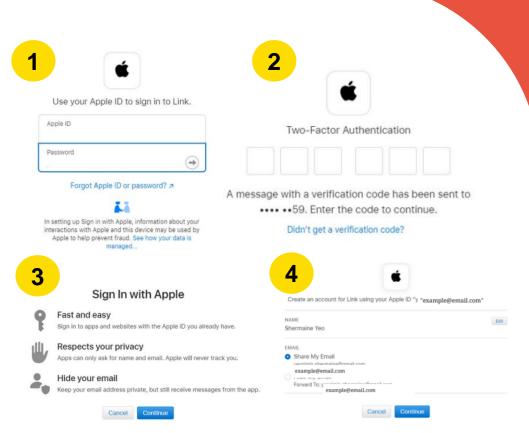

## Sign-up with Apple ID

## Step 1

Sign-in with your Apple ID and Password. Your Apple ID should be your NTUC membership registered email address for NTUC member.

## Step 2

Enter the 2FA Code sent to your mobile number linked to your Apple account.

## Step 3

Select Continue to sign-in with your Apple account.

## Step 4

Select Share My Email and Continue.